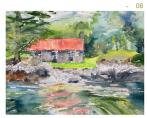

### TIDE AND SKY 2

| THE OLD BOATYARD        | SOLD |
|-------------------------|------|
| Mixed Media 30.75 x 24" | £750 |