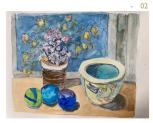

| <b>THEYELLOW</b>     | MUG |
|----------------------|-----|
| Watercolour 17 x 13" |     |

SOLD £350

WILD SEA KISHORN Mixed Media 21 x 19"

£600